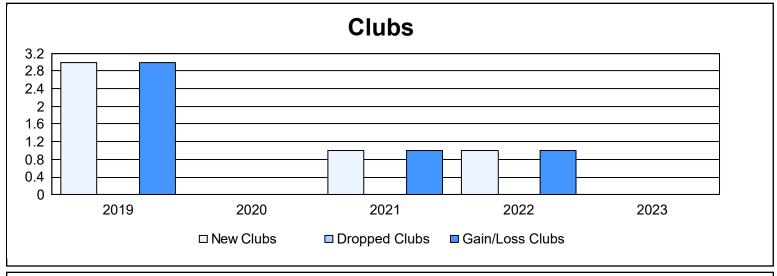

District 131 As of June 2023 Cumulative

| Year      | New<br>Clubs | Dropped<br>Clubs | Gain/<br>Loss<br>Clubs | New<br>Members | Charter<br>Members | Reinstate<br>Members | Transfer<br>Members | Total<br>Member<br>Added | Total<br>Members<br>Dropped | Gain/<br>Loss<br>Members |
|-----------|--------------|------------------|------------------------|----------------|--------------------|----------------------|---------------------|--------------------------|-----------------------------|--------------------------|
| 2018-2019 | 3            | 0                | 3                      | 32             | 63                 | 0                    | 0                   | 95                       | 32                          | 63                       |
| 2019-2020 | 0            | 0                | 0                      | 38             | 0                  | 0                    | 0                   | 38                       | 47                          | -9                       |
| 2020-2021 | 1            | 0                | 1                      | 51             | 20                 | 1                    | 0                   | 72                       | 33                          | 39                       |
| 2021-2022 | 1            | 0                | 1                      | 43             | 20                 | 0                    | 0                   | 63                       | 54                          | 9                        |
| 2022-2023 | 0            | 0                | 0                      | 60             | 3                  | 1                    | 1                   | 65                       | 44                          | 21                       |
| Average   | 1            | 0                | 1                      | 45             | 21                 | 0                    | 0                   | 67                       | 42                          | 25                       |